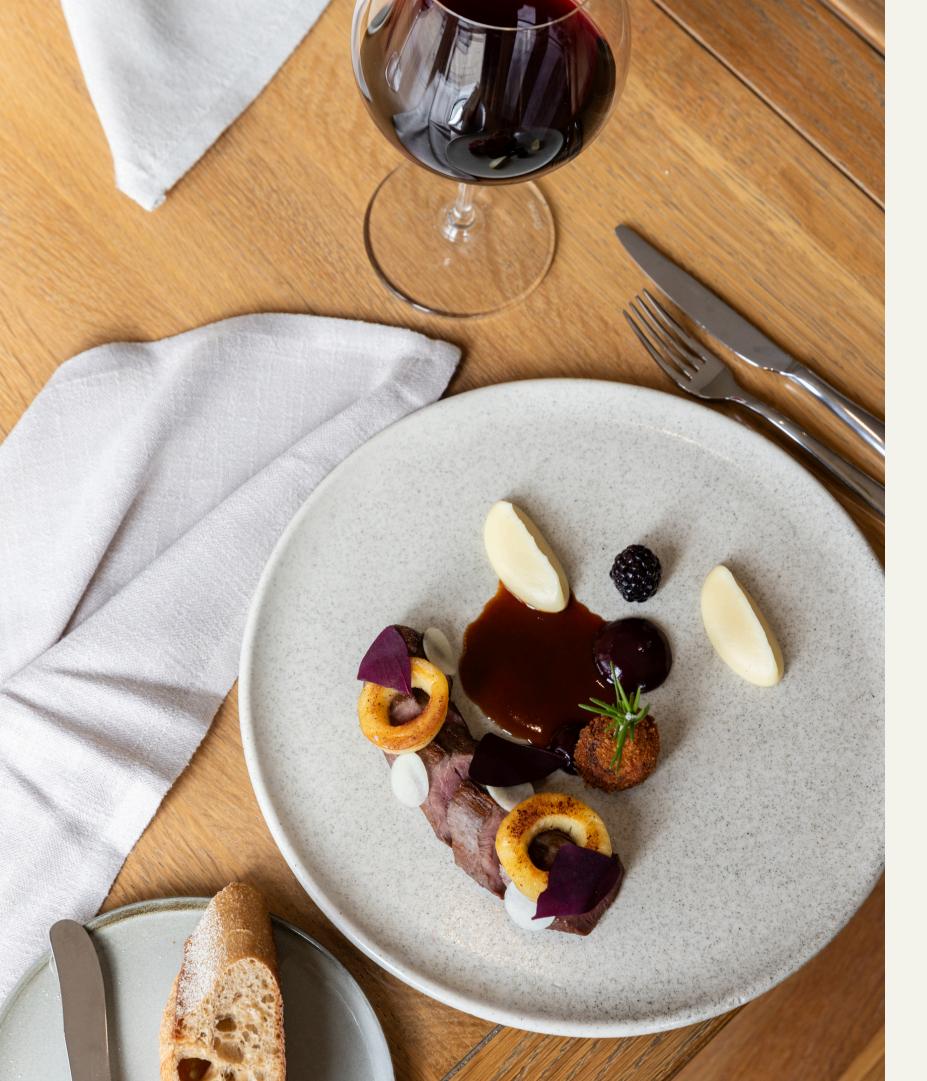

#### 3-COURSE SEATED TABLE LUNCH OR DINNER | \$159 PP

An event designed to engage colleagues for Christmas lunch. With the potential to sit outdoors overlooking the vineyard & surrounding gardens (weather permitting), a glass of sparkling wine welcomes you into a casual affair. A carefully curated 3-course menu for you to indulge in and enjoy whilst soaking in the serenade of our beautiful landscape.

#### **INTERMEDIATE COURSE**

Grilled half lobster (serves 4 people) - Market price Antipasto Platters (serves 6 people) - \$75 per platter